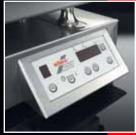

### SILEX The machine

**GTTPowerSave®10.20:** Housing made from highest grade stainless steel with a heat-resistant plastic handle cover, flat or grooved plates, non-stick or ball-burnished cast aluminium, upper and lower plates are controlled separately with a full digital electronic control for monitoring the grilling time and temperature, removable grease drip tray. Accessories: Sandwich frame, retractable distance spacer fitted with GTTPowerSave®10.20/10.30, recipe book and instruction manual including a video-DVD.

GTTPowerSave®- | Snack-Concepts snackwich® Panino

Grill-Machines
Waffle-Bakers
Snack-Concepts

Electronic panel with TouchScreen principle

Your choice of filling, your finished product

Sandwich spacer (retractable)