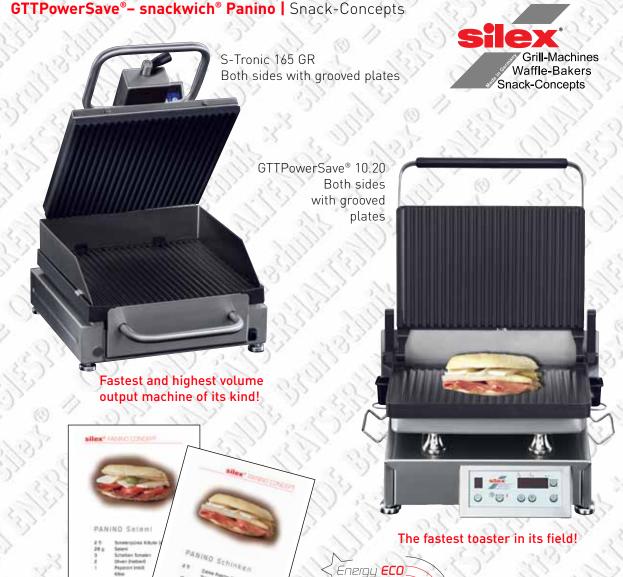

GTTPowerSave®- | Snack-Concepts snackwich® Panino

Grill-Machines
Waffle-Bakers
Snack-Concepts

Electronic panel with TouchScreen principle

Your choice of filling, your finished product

Sandwich spacer (retractable)

### SILEX The machine

**GTTPowerSave®10.20:** Housing made from highest grade stainless steel with a heat-resistant plastic handle cover, flat or grooved plates, non-stick or ball-burnished cast aluminium, upper and lower plates are controlled separately with a full digital electronic control for monitoring the grilling time and temperature, removable grease drip tray. Accessories: Sandwich frame, retractable distance spacer fitted with GTTPowerSave®10.20/10.30, recipe book and instruction manual including a video-DVD.

S-Tronic 165 GR: Same as GTTPowerSave®10.20 but uses full electronic control panel and energy saving software. Space saving size and fitted with a functional weight reduction for the top plate. It comes with grooved cast iron plates.