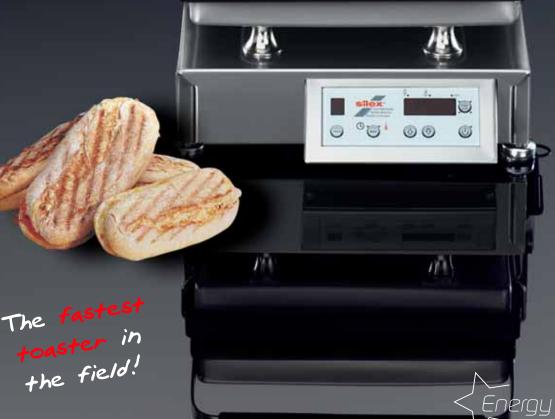

Finished paninis, baguettes, toast, snacks

Quick SYSTEM-SNACK

Energy **ECO** 

Available as S-Tronic 165 for larger quantitites

Grease drip tray (removable)

Brushed stainless steel

snackwich® – variety and variation

### SILEX The machine

**GTTPowerSave®10.20:** Housing made from highest grade stainless steel with a heat-resistant plastic handle cover, flat or grooved plates, non-stick or ball-burnished cast aluminium, upper and lower plates are controlled separately with a full digital electronic control for monitoring the grilling time and temperature, removable grease drip tray. Accessories: Sandwich frame, retractable distance spacer fitted with GTTPowerSave®10.20/10.30, recipe book and instruction manual including a video-DVD.

S-Tronic 165 GR: Same as GTTPowerSave®10.20 but uses full electronic control panel and energy saving software. Space saving size and fitted with a functional weight reduction for the top plate. It comes with grooved cast iron plates.